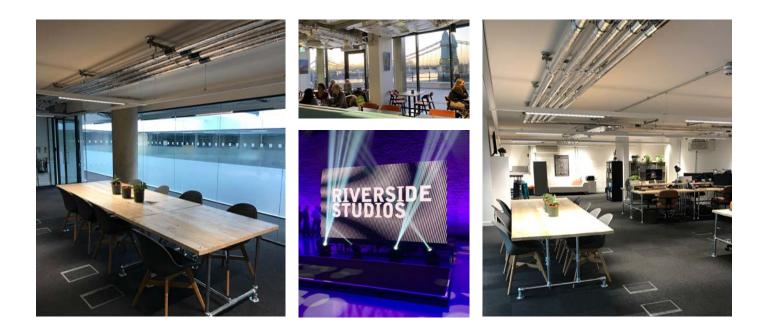

# FIRST FLOOR SUNSHINE

Set around a beautiful, naturally lit atrium, these offices provide a great environment and proximity to our ground floor cafe/bar and coffee shop.

### The **Spaces**

(1) Office F12 (116m<sup>2</sup>) Already Let

- Office F13 (125m<sup>2</sup>) available at £6,447/month. This office is ideal for approx. 18 people and includes a small kitchenette.
- **3** Office F14 (51m<sup>2</sup>) Already Let