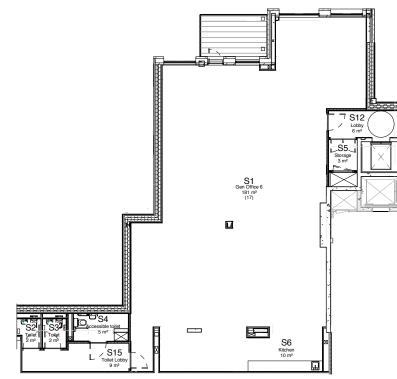

### Space and **Privacy**

Our second floor suite has its own private entrance from Queen Caroline Street, elevator access and is a fully self contained unit. Featuring a kitchen/rest area, a balcony overlooking Hammersmith Bridge and two bathrooms, it is the ideal space for a young company that will need space to grow.