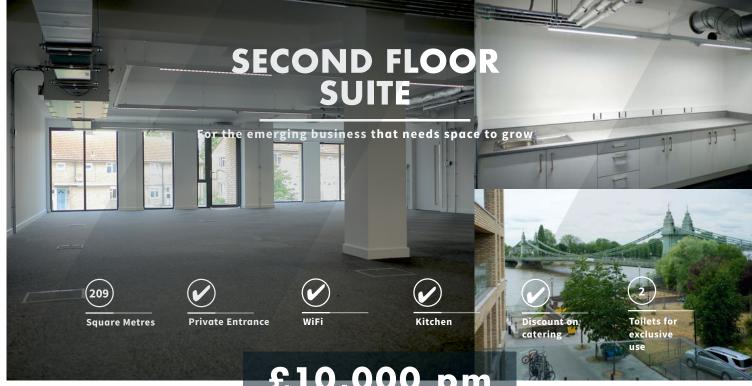

# £10,000 pm

### Space and **Privacy**

Our second floor suite has its own private entrance from Queen Caroline Street, elevator access and is a fully self contained unit. Featuring a kitchen/rest area, a balcony overlooking Hammersmith Bridge and two bathrooms, it is the ideal space for a young company that will need space to grow.

As part of the standard Riverside offering, your lease includes WiFi and landline telephony, full access to the on-site catering facilities with a 10% discount for all staff, and special rates to use our facilities - including cinema and event space - for your own client events and functions.