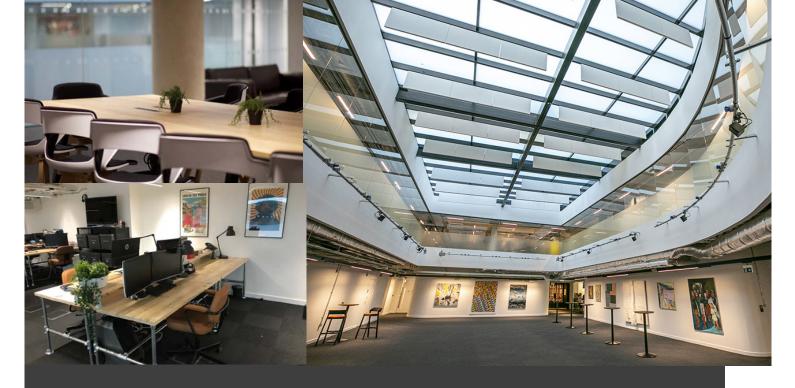

### Space and **Privacy**

Our second floor suite has its own private entrance from Queen Caroline Street, elevator access and is a fully self contained unit. Featuring a kitchen/rest area, a balcony overlooking Hammersmith Bridge and two bathrooms, it is the ideal space for a young company that will need space to grow.

As part of the standard Riverside offering, your lease includes WiFi and landline telephony, full access to the on-site catering facilities with a 10% discount for all staff, and special rates to use our facilities - including cinema and event space - for your own client events and functions.

# FIRST FLOOR SUNSHINE

Set around a beautiful, naturally lit atrium, these offices provide a great environment and proximity to our ground floor cafe/bar and coffee shop.