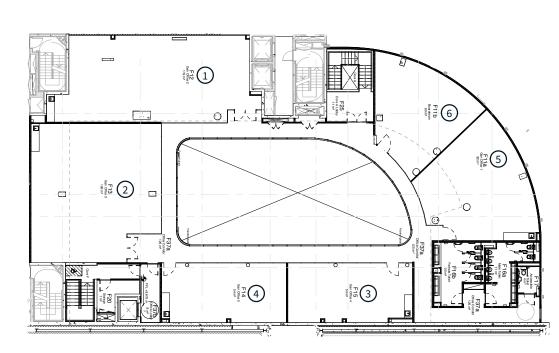

### The **Spaces**

(1) Office F12 (116m<sup>2</sup>) Already Let

- Office F13 (125m<sup>2</sup>) available at £6,447/month. This office is ideal for approx. 18 people and includes a small kitchenette.
- **3** Office F14 (51m<sup>2</sup>) Already Let

(4) Office F15 (51m<sup>2</sup>) Already Let

- Office F11(a) (82m<sup>2</sup>) available at £4,229/month. This office is ideal for approx. 12 people and includes a small kitchenette.
- 6 Meeting Room (60m<sup>2</sup>) a furnished boardroom with WiFi, large flat panel screen and seating for up to 12 people (boardroom style) or 25 people (theatre style). Available for £400 (full day) or £250 (half day)\*